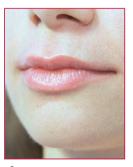

used in Neauvia fillers has small particle size (8-12 microns) and is well spread and cross-linked in the hydrogel. This assure stability of the particles that have no possibility to migrate.



## NEAUVIA\* EFFECTIVE SOLUTIONS

| FACE REVITALISING<br>Hydro Deluxe 🔿               |
|---------------------------------------------------|
| FROWN LINES<br>Rheology ©                         |
| CROW'S FEET REDUCTION<br>Hydro Deluxe ○           |
| NOSE MODELLING<br>Intense Man ⊗                   |
| SAGGING SKIN<br>Stimulate Man ⊗                   |
| VERTICAL LIPS LINES<br>Rheology ©                 |
| FILLING OF SKIN DEPRESSION Intense Man ⊗          |
| FACE VOLUMISING<br>Intense Man ⊗, Stimulate Man ⊗ |



# EXAMPLES OF THE EFFECTS







after







after



before



after

















before

after

### **SPECIFICATION**









|          |                                                         | INTENSE  | INTENSE LV | INTENSE LIPS | INTENSE ROSE |
|----------|---------------------------------------------------------|----------|------------|--------------|--------------|
|          | HYALURONIC ACID<br>CONTENT                              | 28 mg/ml | 26 mg/ml   | 24 mg/ml     | 28 mg/ml     |
|          | AMINO ACIDS AND<br>CALCIUM<br>HYDROXYAPATITE<br>CONTENT | -        | -          | -            | -            |
|          | CROSSLINKING<br>WITH PEG                                | xxxx     | xxxx       | xxxx         | xxxx         |
| <b>A</b> | SYRINGE                                                 | 1 x 1 ml | 1 x 1 ml   | 1 x 1 ml     | 1 x 1 ml