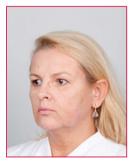

PN technology. Calcium hydroxyapatite used in Neauvia fillers has small particle size (8-12 microns) and is well spread and cross-linked in the hydrogel. This assure stability of the particles that have no possibility to migrate.



## NEAUVIA\* EFFECTIVE SOLUTIONS

| FACE REVITALISING<br>Hydro Deluxe 🔿               |
|---------------------------------------------------|
| FROWN LINES<br>Rheology ©                         |
| CROW'S FEET REDUCTION<br>Hydro Deluxe ○           |
| NOSE MODELLING<br>Intense Man ⊗                   |
| SAGGING SKIN<br>Stimulate Man ⊗                   |
| VERTICAL LIPS LINES<br>Rheology ©                 |
| FILLING OF SKIN DEPRESSION Intense Man ⊗          |
| FACE VOLUMISING<br>Intense Man ⊗, Stimulate Man ⊗ |



# EXAMPLES OF THE EFFECTS







after







after



before



after

















before

after

### **SPECIFICATION**









|          |                                                         | INTENSE  | INTENSE LV | INTENSE LIPS | INTENSE ROSE |
|----------|---------------------------------------------------------|----------|------------|--------------|--------------|
|          | HYALURONIC ACID<br>CONTENT                              | 28 mg/ml | 26 mg/ml   | 24 mg/ml     | 28 mg/ml     |
|          | AMINO ACIDS AND<br>CALCIUM<br>HYDROXYAPATITE<br>CONTENT | -        | -          | -            | -            |
|          | CROSSLINKING<br>WITH PEG                                | xxxx     | xxxx       | xxxx         | xxxx         |
| <b>A</b> | SYRINGE                                                 | 1 x 1 ml | 1 x