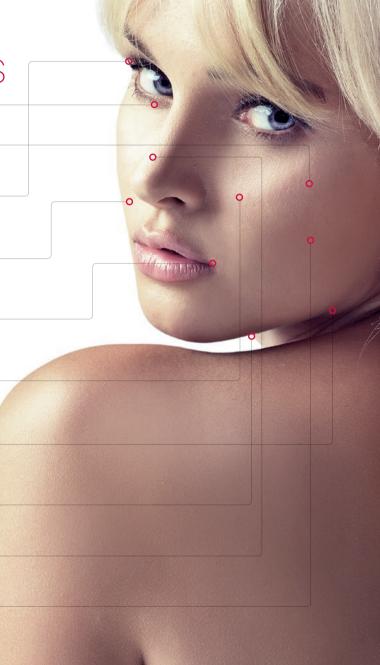

## NEAUVIA\* EFFECTIVE SOLUTIONS

| FACE REVITALISING<br>Hydro Deluxe 🔿               |
|---------------------------------------------------|
| FROWN LINES<br>Rheology ©                         |
| CROW'S FEET REDUCTION<br>Hydro Deluxe ○           |
| NOSE MODELLING<br>Intense Man ⊗                   |
| SAGGING SKIN<br>Stimulate Man ⊗                   |
| VERTICAL LIPS LINES<br>Rheology ©                 |
| FILLING OF SKIN DEPRESSION Intense Man ⊗          |
| FACE VOLUMISING<br>Intense Man ⊗, Stimulate Man ⊗ |