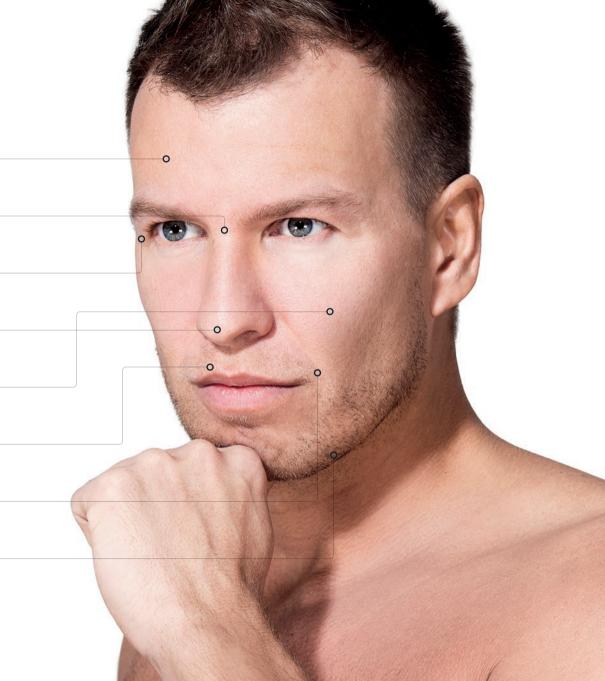

## NEAUVIA\* EFFECTIVE SOLUTIONS

| FACE REVITALISING<br>Hydro Deluxe 🔿               |
|---------------------------------------------------|
| FROWN LINES<br>Rheology ©                         |
| CROW'S FEET REDUCTION<br>Hydro Deluxe ○           |
| NOSE MODELLING<br>Intense Man ⊗                   |
| SAGGING SKIN<br>Stimulate Man ⊗                   |
| VERTICAL LIPS LINES<br>Rheology ©                 |
| FILLING OF SKIN DEPRESSION Intense Man ⊗          |
| FACE VOLUMISING<br>Intense Man ⊗, Stimulate Man ⊗ |