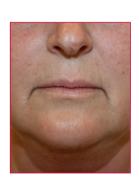

logy. Calcium hydroxyapatite used in Neauvia fillers has small particle size (8-12 microns) and is well spread and cross-linked in the hydrogel. This assure stability of the particles that have no possibility to migrate.



## NEAUVIA\* EFFECTIVE SOLUTIONS

| FACE REVITALISING<br>Hydro Deluxe 🔿               |
|---------------------------------------------------|
| FROWN LINES<br>Rheology ©                         |
| CROW'S FEET REDUCTION<br>Hydro Deluxe ○           |
| NOSE MODELLING<br>Intense Man ⊗                   |
| SAGGING SKIN<br>Stimulate Man ⊗                   |
| VERTICAL LIPS LINES<br>Rheology ©                 |
| FILLING OF SKIN DEPRESSION Intense Man ⊗          |
| FACE VOLUMISING<br>Intense Man ⊗, Stimulate Man ⊗ |



# EXAMPLES OF THE EFFECTS







after







after



before



after

















before

after

### **SPECIFICATION**









|          |                                                         | INTENSE  | INTENSE LV | INTENSE LIPS | INTENSE ROSE |
|----------|---------------------------------------------------------|----------|------------|--------------|--------------|
|          | HYALURONIC ACID<br>CONTENT                              | 28 mg/ml | 26 mg/ml   | 24 mg/ml     | 28 mg/ml     |
|          | AMINO ACIDS AND<br>CALCIUM<br>HYDROXYAPATITE<br>CONTENT | -        | -          | -            | -            |
|          | CROSSLINKING<br>WITH PEG                                | xxxx     | xxxx       | xxxx         | xxxx         |
| <b>A</b> | SYRINGE                                                 | 1 x 1 ml | 1 x 1 ml   |