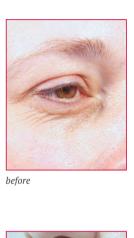

xyapatite used in Neauvia fillers has small particle size (8-12 microns) and is well spread and cross-linked in the hydrogel. This assure stability of the particles that have no possibility to migrate.



## NEAUVIA\* EFFECTIVE SOLUTIONS

| FACE REVITALISING<br>Hydro Deluxe 🔿               |
|---------------------------------------------------|
| FROWN LINES<br>Rheology ©                         |
| CROW'S FEET REDUCTION<br>Hydro Deluxe ○           |
| NOSE MODELLING<br>Intense Man ⊗                   |
| SAGGING SKIN<br>Stimulate Man ⊗                   |
| VERTICAL LIPS LINES<br>Rheology ©                 |
| FILLING OF SKIN DEPRESSION Intense Man ⊗          |
| FACE VOLUMISING<br>Intense Man ⊗, Stimulate Man ⊗ |



# EXAMPLES OF THE EFFECTS







after







after



before



after

















before

after

### **SPECIFICATION**









|          |                                                         | INTENSE  | INTENSE LV | INTENSE LIPS | INTENSE ROSE |
|----------|---------------------------------------------------------|----------|------------|--------------|--------------|
|          | HYALURONIC ACID<br>CONTENT                              | 28 mg/ml | 26 mg/ml   | 24 mg/ml     | 28 mg/ml     |
|          | AMINO ACIDS AND<br>CALCIUM<br>HYDROXYAPATITE<br>CONTENT | -        | -          | -            | -            |
|          | CROSSLINKING<br>WITH PEG                                | xxxx     | xxxx       | xxxx         | xxxx         |
| <b>A</b> | SYRINGE                                                 | 1 x 1 ml | 1 x 1 ml   | 1 x 1 ml     | 1 x