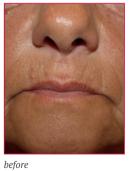

ed in Neauvia fillers has small particle size (8-12 microns) and is well spread and cross-linked in the hydrogel. This assure stability of the particles that have no possibility to migrate.



## NEAUVIA\* EFFECTIVE SOLUTIONS

| FACE REVITALISING<br>Hydro Deluxe 🔿               |
|---------------------------------------------------|
| FROWN LINES<br>Rheology ©                         |
| CROW'S FEET REDUCTION<br>Hydro Deluxe ○           |
| NOSE MODELLING<br>Intense Man ⊗                   |
| SAGGING SKIN<br>Stimulate Man ⊗                   |
| VERTICAL LIPS LINES<br>Rheology ©                 |
| FILLING OF SKIN DEPRESSION Intense Man ⊗          |
| FACE VOLUMISING<br>Intense Man ⊗, Stimulate Man ⊗ |



# EXAMPLES OF THE EFFECTS







after







after



before



after

















before

after

### **SPECIFICATION**









|          |                                                         | INTENSE  | INTENSE LV | INTENSE LIPS | INTENSE ROSE |
|----------|---------------------------------------------------------|----------|------------|--------------|--------------|
|          | HYALURONIC ACID<br>CONTENT                              | 28 mg/ml | 26 mg/ml   | 24 mg/ml     | 28 mg/ml     |
|          | AMINO ACIDS AND<br>CALCIUM<br>HYDROXYAPATITE<br>CONTENT | -        | -          | -            | -            |
|          | CROSSLINKING<br>WITH PEG                                | xxxx     | xxxx       | xxxx         | xxxx         |
| <b>A</b> | SYRINGE                                                 | 1 x 1 ml | 1 x 1 ml   | 1 x 1 ml     | 1 x 1 ml     |