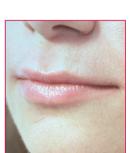

e used in Neauvia fillers has small particle size (8-12 microns) and is well spread and cross-linked in the hydrogel. This assure stability of the particles that have no possibility to migrate.



## NEAUVIA\* EFFECTIVE SOLUTIONS

| FACE REVITALISING<br>Hydro Deluxe 🔿               |
|---------------------------------------------------|
| FROWN LINES<br>Rheology ©                         |
| CROW'S FEET REDUCTION<br>Hydro Deluxe ○           |
| NOSE MODELLING<br>Intense Man ⊗                   |
| SAGGING SKIN<br>Stimulate Man ⊗                   |
| VERTICAL LIPS LINES<br>Rheology ©                 |
| FILLING OF SKIN DEPRESSION Intense Man ⊗          |
| FACE VOLUMISING<br>Intense Man ⊗, Stimulate Man ⊗ |



# EXAMPLES OF THE EFFECTS







after







after



before



after

















before

after

### **SPECIFICATION**









|          |                                                         | INTENSE  | INTENSE LV | INTENSE LIPS | INTENSE ROSE |
|----------|---------------------------------------------------------|----------|------------|--------------|--------------|
|          | HYALURONIC ACID<br>CONTENT                              | 28 mg/ml | 26 mg/ml   | 24 mg/ml     | 28 mg/ml     |
|          | AMINO ACIDS AND<br>CALCIUM<br>HYDROXYAPATITE<br>CONTENT | -        | -          | -            | -            |
|          | CROSSLINKING<br>WITH PEG                                | xxxx     | xxxx       | xxxx         | xxxx         |
| <b>A</b> | SYRINGE                                                 | 1 x 1 ml | 1 x 1 ml   | 1 x 1 ml     | 1 x 1 ml