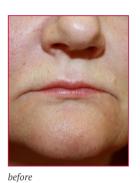

atite used in Neauvia fillers has small particle size (8-12 microns) and is well spread and cross-linked in the hydrogel. This assure stability of the particles that have no possibility to migrate.



## NEAUVIA\* EFFECTIVE SOLUTIONS

| FACE REVITALISING<br>Hydro Deluxe 🔿               |
|---------------------------------------------------|
| FROWN LINES<br>Rheology ©                         |
| CROW'S FEET REDUCTION<br>Hydro Deluxe ○           |
| NOSE MODELLING<br>Intense Man ⊗                   |
| SAGGING SKIN<br>Stimulate Man ⊗                   |
| VERTICAL LIPS LINES<br>Rheology ©                 |
| FILLING OF SKIN DEPRESSION Intense Man ⊗          |
| FACE VOLUMISING<br>Intense Man ⊗, Stimulate Man ⊗ |



# EXAMPLES OF THE EFFECTS







after







after



before



after

















before

after

### **SPECIFICATION**









|          |                                                         | INTENSE  | INTENSE LV | INTENSE LIPS | INTENSE ROSE |
|----------|---------------------------------------------------------|----------|------------|--------------|--------------|
|          | HYALURONIC ACID<br>CONTENT                              | 28 mg/ml | 26 mg/ml   | 24 mg/ml     | 28 mg/ml     |
|          | AMINO ACIDS AND<br>CALCIUM<br>HYDROXYAPATITE<br>CONTENT | -        | -          | -            | -            |
|          | CROSSLINKING<br>WITH PEG                                | xxxx     | xxxx       | xxxx         | xxxx         |
| <b>A</b> | SYRINGE                                                 | 1 x 1 ml | 1 x 1 ml   | 1 x 1 ml     | 1 x 1 m