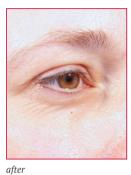

apatite used in Neauvia fillers has small particle size (8-12 microns) and is well spread and cross-linked in the hydrogel. This assure stability of the particles that have no possibility to migrate.



## NEAUVIA\* EFFECTIVE SOLUTIONS

| FACE REVITALISING<br>Hydro Deluxe 🔿               |
|---------------------------------------------------|
| FROWN LINES<br>Rheology ©                         |
| CROW'S FEET REDUCTION<br>Hydro Deluxe ○           |
| NOSE MODELLING<br>Intense Man ⊗                   |
| SAGGING SKIN<br>Stimulate Man ⊗                   |
| VERTICAL LIPS LINES<br>Rheology ©                 |
| FILLING OF SKIN DEPRESSION Intense Man ⊗          |
| FACE VOLUMISING<br>Intense Man ⊗, Stimulate Man ⊗ |



# EXAMPLES OF THE EFFECTS







after







after



before



after

















before

after

### **SPECIFICATION**









|          |                                                         | INTENSE  | INTENSE LV | INTENSE LIPS | INTENSE ROSE |
|----------|---------------------------------------------------------|----------|------------|--------------|--------------|
|          | HYALURONIC ACID<br>CONTENT                              | 28 mg/ml | 26 mg/ml   | 24 mg/ml     | 28 mg/ml     |
|          | AMINO ACIDS AND<br>CALCIUM<br>HYDROXYAPATITE<br>CONTENT | -        | -          | -            | -            |
|          | CROSSLINKING<br>WITH PEG                                | xxxx     | xxxx       | xxxx         | xxxx         |
| <b>A</b> | SYRINGE                                                 | 1 x 1 ml | 1 x 1 ml   | 1 x 1 ml     | 1 x 1