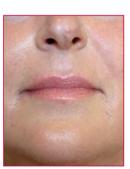

ium hydroxyapatite used in Neauvia fillers has small particle size (8-12 microns) and is well spread and cross-linked in the hydrogel. This assure stability of the particles that have no possibility to migrate.



## NEAUVIA\* EFFECTIVE SOLUTIONS

| FACE REVITALISING<br>Hydro Deluxe 🔿               |
|---------------------------------------------------|
| FROWN LINES<br>Rheology ©                         |
| CROW'S FEET REDUCTION<br>Hydro Deluxe ○           |
| NOSE MODELLING<br>Intense Man ⊗                   |
| SAGGING SKIN<br>Stimulate Man ⊗                   |
| VERTICAL LIPS LINES<br>Rheology ©                 |
| FILLING OF SKIN DEPRESSION Intense Man ⊗          |
| FACE VOLUMISING<br>Intense Man ⊗, Stimulate Man ⊗ |



# EXAMPLES OF THE EFFECTS







after







after



before



after

















before

after

### **SPECIFICATION**









|          |                                                         | INTENSE  | INTENSE LV | INTENSE LIPS | INTENSE ROSE |
|----------|---------------------------------------------------------|----------|------------|--------------|--------------|
|          | HYALURONIC ACID<br>CONTENT                              | 28 mg/ml | 26 mg/ml   | 24 mg/ml     | 28 mg/ml     |
|          | AMINO ACIDS AND<br>CALCIUM<br>HYDROXYAPATITE<br>CONTENT | -        | -          | -            | -            |
|          | CROSSLINKING<br>WITH PEG                                | xxxx     | xxxx       | xxxx         | xxxx         |
| <b>A</b> | SYRINGE                                                 | 1 x 1 ml | 1 x 1 ml   | 1 x 1 ml