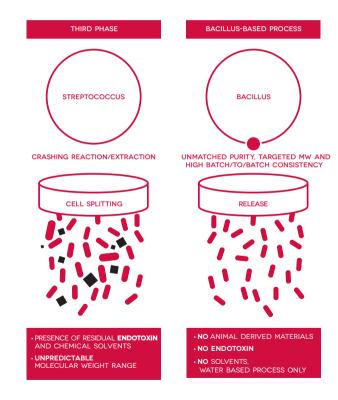

#### Why does this happen?

Currently, the most popular source of HA are laboratory strains of Streptococcus.

In fact, extracting the precious acid out of them requires the bacteria membrane breaking and application of chemical solvents. Contaminants present in the finished product are precisely the residues of bacteria and solvents. Despite several purifying processes, today's technology is unable to fully eliminate these impurities.

## HYALURONIC ACID HAS NEVER BEEN SO PURE!

The purest form of hyaluronic acid currently available is obtained from Bacillus subtilis. This bacterium, which is non-pathogenic to humans, produces HA in a process based on water usage.