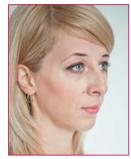

using a real IPN technology. Calcium hydroxyapatite used in Neauvia fillers has small particle size (8-12 microns) and is well spread and cross-linked in the hydrogel. This assure stability of the particles that have no possibility to migrate.



## NEAUVIA\* EFFECTIVE SOLUTIONS

| FACE REVITALISING<br>Hydro Deluxe 🔿               |
|---------------------------------------------------|
| FROWN LINES<br>Rheology ©                         |
| CROW'S FEET REDUCTION<br>Hydro Deluxe ○           |
| NOSE MODELLING<br>Intense Man ⊗                   |
| SAGGING SKIN<br>Stimulate Man ⊗                   |
| VERTICAL LIPS LINES<br>Rheology ©                 |
| FILLING OF SKIN DEPRESSION Intense Man ⊗          |
| FACE VOLUMISING<br>Intense Man ⊗, Stimulate Man ⊗ |



# EXAMPLES OF THE EFFECTS







after







after



before



after

















before

after

### **SPECIFICATION**









|          |                                                         | INTENSE  | INTENSE LV | INTENSE LIPS | INTENSE ROSE |
|----------|---------------------------------------------------------|----------|------------|--------------|--------------|
|          | HYALURONIC ACID<br>CONTENT                              | 28 mg/ml | 26 mg/ml   | 24 mg/ml     | 28 mg/ml     |
|          | AMINO ACIDS AND<br>CALCIUM<br>HYDROXYAPATITE<br>CONTENT | -        | -          | -            | -            |
|          | CROSSLINKING<br>WITH PEG                                | xxxx     | xxxx       | xxxx         | xxxx         |
| <b>A</b> | SYRINGE                                                 |