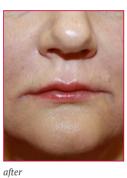

ite used in Neauvia fillers has small particle size (8-12 microns) and is well spread and cross-linked in the hydrogel. This assure stability of the particles that have no possibility to migrate.



## NEAUVIA\* EFFECTIVE SOLUTIONS

| FACE REVITALISING<br>Hydro Deluxe 🔿               |
|---------------------------------------------------|
| FROWN LINES<br>Rheology ©                         |
| CROW'S FEET REDUCTION<br>Hydro Deluxe ○           |
| NOSE MODELLING<br>Intense Man ⊗                   |
| SAGGING SKIN<br>Stimulate Man ⊗                   |
| VERTICAL LIPS LINES<br>Rheology ©                 |
| FILLING OF SKIN DEPRESSION Intense Man ⊗          |
| FACE VOLUMISING<br>Intense Man ⊗, Stimulate Man ⊗ |



# EXAMPLES OF THE EFFECTS







after







after



before



after

















before

after

### **SPECIFICATION**









|          |                                                         | INTENSE  | INTENSE LV | INTENSE LIPS | INTENSE ROSE |
|----------|---------------------------------------------------------|----------|------------|--------------|--------------|
|          | HYALURONIC ACID<br>CONTENT                              | 28 mg/ml | 26 mg/ml   | 24 mg/ml     | 28 mg/ml     |
|          | AMINO ACIDS AND<br>CALCIUM<br>HYDROXYAPATITE<br>CONTENT | -        | -          | -            | -            |
|          | CROSSLINKING<br>WITH PEG                                | xxxx     | xxxx       | xxxx         | xxxx         |
| <b>A</b> | SYRINGE                                                 | 1 x 1 ml | 1 x 1 ml   | 1 x 1 ml     | 1 x 1 ml