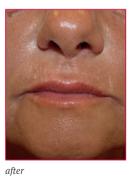

in Neauvia fillers has small particle size (8-12 microns) and is well spread and cross-linked in the hydrogel. This assure stability of the particles that have no possibility to migrate.



## NEAUVIA\* EFFECTIVE SOLUTIONS

| FACE REVITALISING<br>Hydro Deluxe 🔿               |
|---------------------------------------------------|
| FROWN LINES<br>Rheology ©                         |
| CROW'S FEET REDUCTION<br>Hydro Deluxe ○           |
| NOSE MODELLING<br>Intense Man ⊗                   |
| SAGGING SKIN<br>Stimulate Man ⊗                   |
| VERTICAL LIPS LINES<br>Rheology ©                 |
| FILLING OF SKIN DEPRESSION Intense Man ⊗          |
| FACE VOLUMISING<br>Intense Man ⊗, Stimulate Man ⊗ |



# EXAMPLES OF THE EFFECTS







after







after



before



after

















before

after

### **SPECIFICATION**









|          |                                                         | INTENSE  | INTENSE LV | INTENSE LIPS | INTENSE ROSE |
|----------|---------------------------------------------------------|----------|------------|--------------|--------------|
|          | HYALURONIC ACID<br>CONTENT                              | 28 mg/ml | 26 mg/ml   | 24 mg/ml     | 28 mg/ml     |
|          | AMINO ACIDS AND<br>CALCIUM<br>HYDROXYAPATITE<br>CONTENT | -        | -          | -            | -            |
|          | CROSSLINKING<br>WITH PEG                                | xxxx     | xxxx       | xxxx         | xxxx         |
| <b>A</b> | SYRINGE                                                 | 1 x 1 ml | 1 x 1 ml   | 1 x 1 ml     | 1 x 1 ml     |